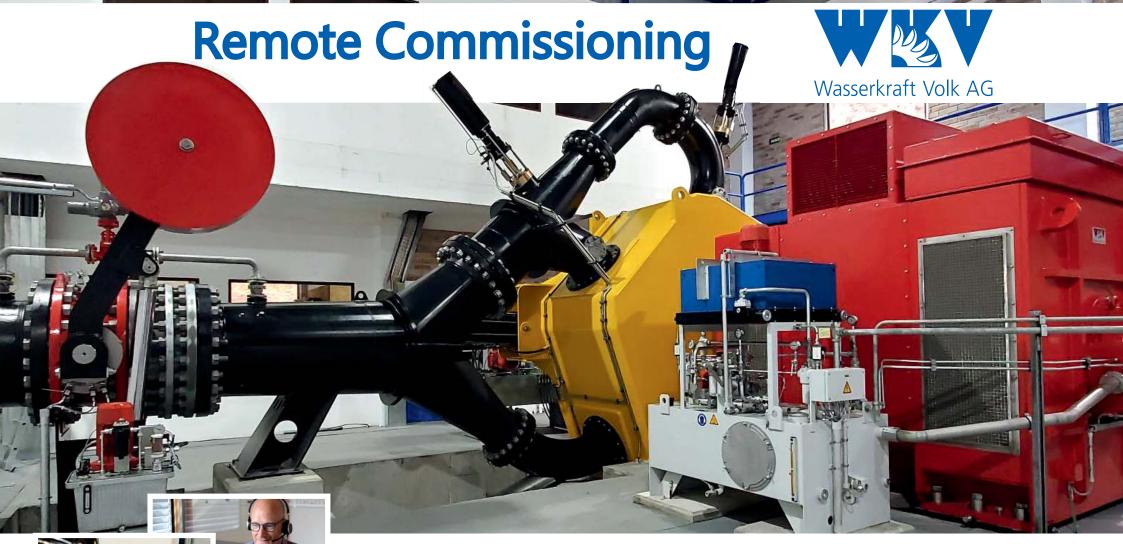

## Even when the whole world is on lockdown WKV finds a way out!

During the Covid-19 pandemic, one of our customers needed to commission his new WKV hydropower station. Due to the worldwide travel restrictions, it was not possible for our engineers to fly and perform the commissioning. Thanks to our state-of-the-art remote access technologies, our engineers guided the commissioning via video conference from Germany.

This 3-jet horizontal Pelton unit, with a power output of 6.7 MW, is now successfully operating without restriction. In the near future, the customer will expand his powerhouse installing a second WKV unit, which will increase the power output to 10 MW.